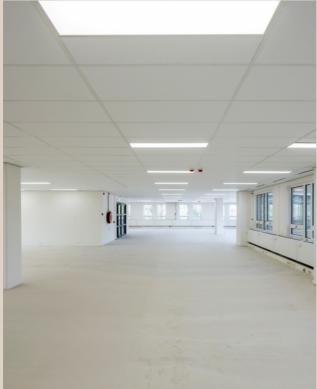

#### Size

Souterrain: 206 sqm 3rd floor : 653 sqm

## DELIVERY

The office space will be delivered including amongst others:

- Turn-key delivery
- Representative entrance;
- Reception;
- Totallyrenovated floor;
- LED lighting;
- Per floor double sanitary;
- Windows to be opened;
- Mechanical ventilation with top cooling;
- Suspended ceilings including integrated light fittings;
- Cable ducts for electricity, data- and telephone cabling.