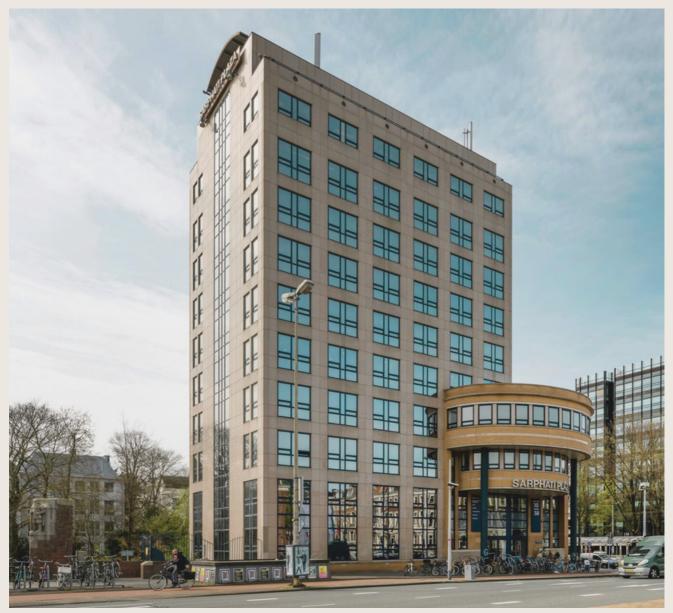

## SARPHATI RHIJNSPOORPLEIN 10-38 PLAZA

TO LET | 653 SQM

### SARPHATI PLAZA

situated in the authentic "Plantagebuurt" of Amsterdam.

### BUILDING HIGHLIGHTS

- Modern office building in the center of Amsterdam;
- Energy Label Rating A
- Renovated building;
- Excellent accessible by car and public transport, near metro station Weesperplein.