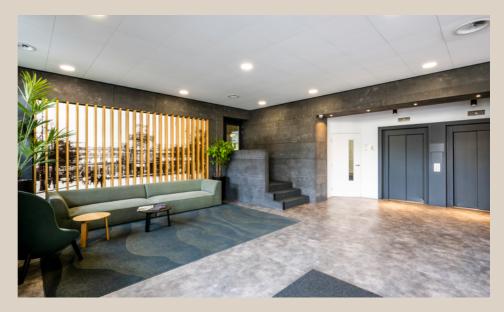

### SARPHATI PLAZA

situated in the authentic "Plantagebuurt" of Amsterdam.

### BUILDING HIGHLIGHTS

- Modern office building in the center of Amsterdam;
- Energy Label Rating A
- Renovated building;
- Excellent accessible by car and public transport, near metro station Weesperplein.

## DELIVERY

The office space will be delivered including amongst others:

- Turn-key delivery
- Representative entrance;
- Reception;
- Totallyrenovated floor;
- LED lighting;
- Per floor double sanitary;
- Windows to be opened;
- Mechanical ventilation with top cooling;
- Suspended ceilings including integrated light fittings;
- Cable ducts for electricity, data- and telephone cabling.