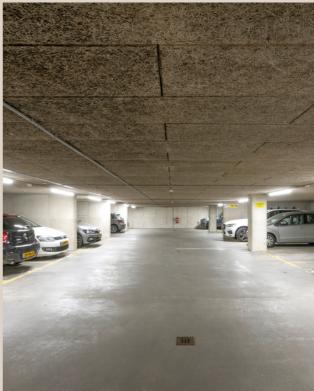

#### Parking

Parking spaces are available in underneath parking garage

#### **Rental Price**

Office € 350 per sqm per annum, excl. VAT Souterrain € 285 per sqm per annum, excl. VAT

Parking € 3,500 per space per annum, excl. VAT