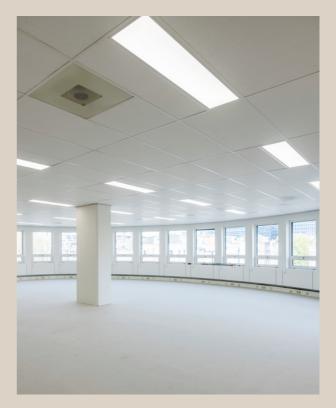

#### Size

Souterrain: 206 sqm 3rd floor : 653 sqm

## DELIVERY

The office space will be delivered including amongst others:

- Turn-key delivery
- Representative entrance;
- Reception;
- Totallyrenovated floor;
- LED lighting;
- Per floor double sanitary;
- Windows to be opened;
- Mechanical ventilation with top cooling;
- Suspended ceilings including integrated light fittings;
- Cable ducts for electricity, data- and telephone cabling.