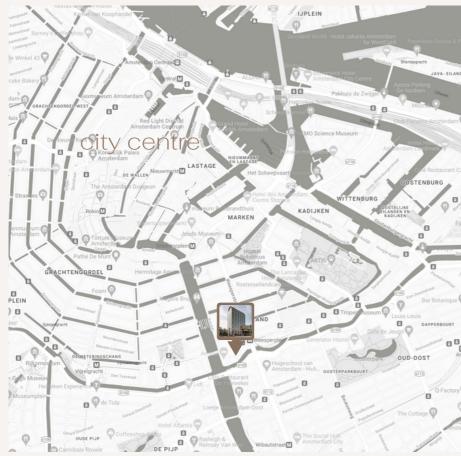

### SARPHATI PLAZA

situated in the authentic "Plantagebuurt" of Amsterdam.

## By car & Public Transport

Sarphati Plaza is strategically located and is easily accessible. By car, the location can be reached indirectly via the motorway A10. Schiphol Airport is respectively 25km away. Metro station Weesperplein is adjacent the office building.